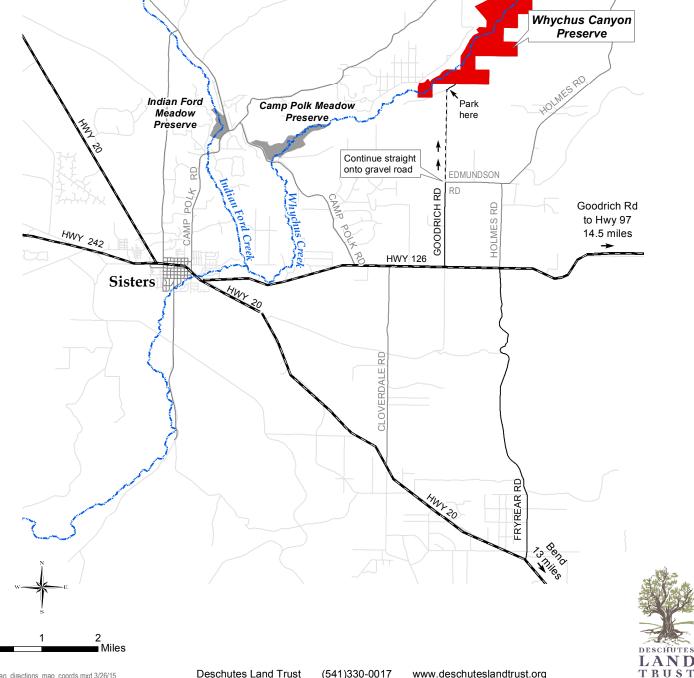

## **Driving Directions to Whychus Canyon Preserve**

Whychus Canyon Preserve kiosk coordinates (UTM NAD83): 623319, 4910477

## From Bend:

Drive northwest on Hwy 20 for approximately 13 miles. Turn north on Fryrear Road and continue 5.5 miles to intersection with Hwy 126. Turn left on Hwy 126 for 1 mile, then turn right on Goodrich Road. Follow Goodrich Road for 1.5 miles until the paved road begins to curve sharply to the right. Continue straight at the curve onto a gravel road and follow this road 1.3 miles north to a split in the road. You'll see a Preserve welcome sign straight ahead. Continue north for another 0.4 miles to the kiosk and parking area.

## From Sisters:

Drive east from Sisters on Hwy 126 for approximately 5.4 miles. Turn left on Goodrich Road. Follow Goodrich Road for 1.5 miles until the paved road begins to curve sharply to the right. Continue straight at the curve onto a gravel road and follow this road 1.3 miles north to a split in the road. You'll see a Preserve welcome sign straight ahead. Continue north for another 0.4 miles to the kiosk and parking area.